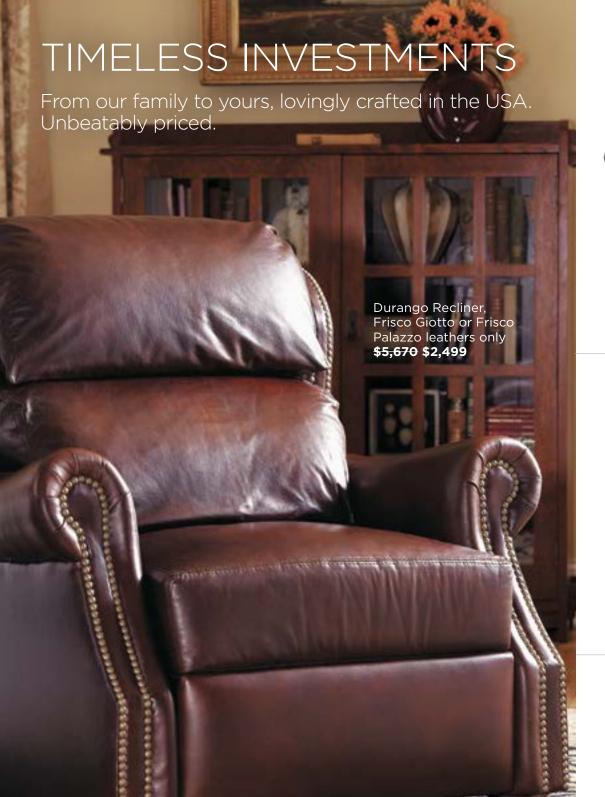

## Signature Savings Items

Arlington Sofa, Frisco Giotto or Frisco Palazzo leathers only—loveseat, chair, ottoman and sectional also available at similar savings \$6,459

\$3,299\*

Tsuba Bustle
Back Recliner
in select leathers
\$4,614

\$2,999\*

Bustle Back Bow Arm Morris Recliner in select leathers \$5,529

\$2,799\*

Santa Fe Sofa in select leathers—chair and ottoman also available at similar savings \$9,741

\$3,599\*

Small Bookcase, oak or cherry, oak shown \$1,530