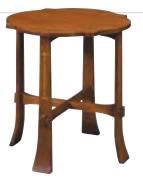

Highlands Round Dining Table, solid oak or cherry, cherry shown, Highlands

Serving Table, Upholstered Arm Chair, cherry