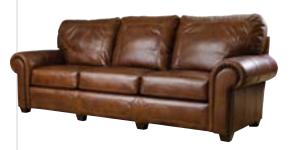

\$2,999\*

Bustle Back Bow Arm Morris Recliner in select leathers \$5,529

\$2,799\*

Santa Fe Sofa in select leathers—chair and ottoman also available at similar savings \$9,741

\$3,599\*

Small Bookcase, oak or cherry, oak shown \$1,530