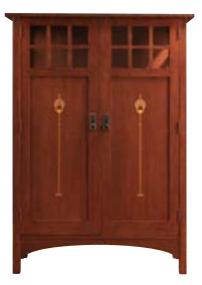

 $\$2799_{USD}$ 

THE 2017 COLLECTOR EDITION For the first time, we offer a Stickley Collector Edition with a unique choice! Select between wood doors with a decorative Harvey Ellis inlay or glass doors and sides. Both options have all the Stickley construction you have come to expect. The perfect addition to your Stickley Collection. **Own it before it's history**.