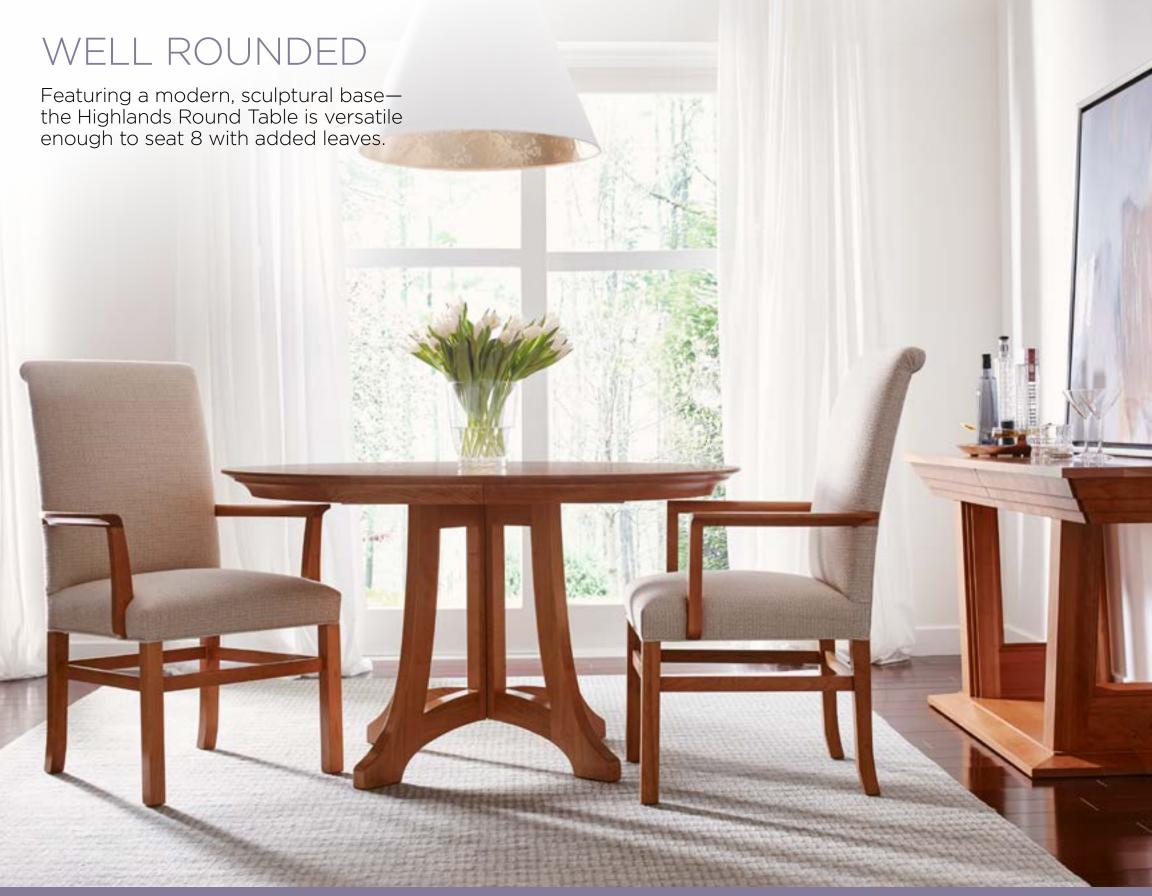

Highlands Round Dining Table, solid oak or cherry, cherry shown, Highlands

Serving Table, Upholstered Arm Chair, cherry