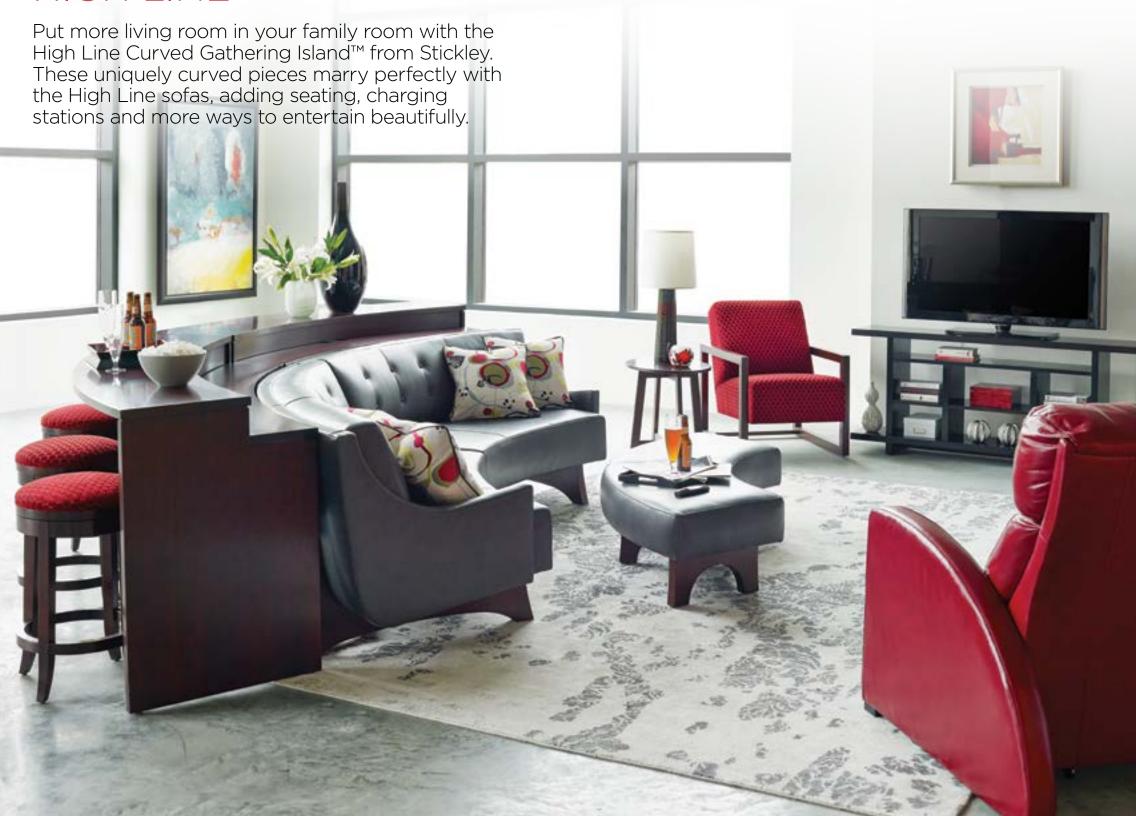

## HIGH LINE

San Marino Trestle Table, East Colorado Arm Chair, Gamble House Buffet,

Gamble House China Top

Leopold's Tufted Bed, King, solid cherry, Chelsea Chest, Chelsea Bench

12