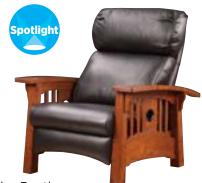

\$2,999\*

Bustle Back Bow Arm Morris Recliner in select leathers \$5,529

\$2,799\*

Santa Fe Sofa in select leathers—chair and ottoman also available at similar savings \$9,741

\$3,599\*

Small Bookcase, oak or cherry, oak shown \$1,530