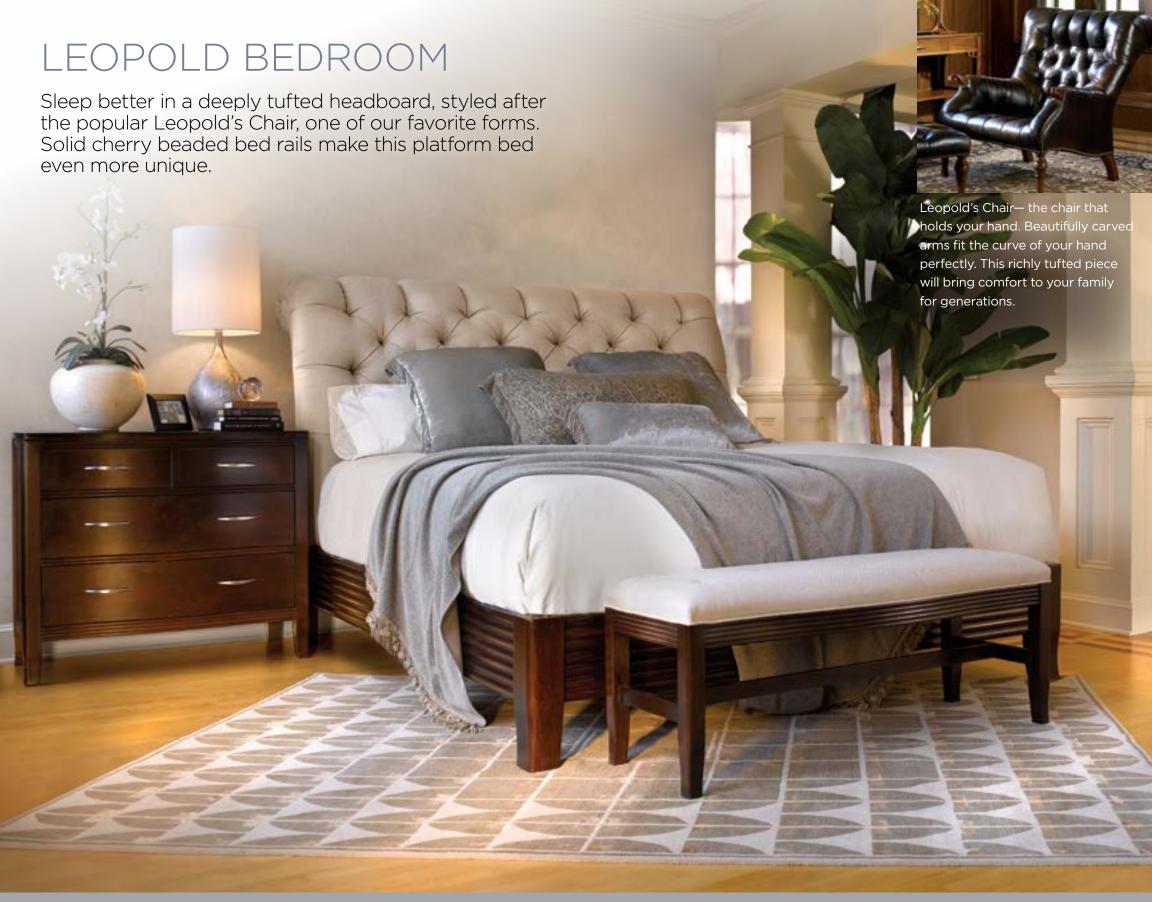

## HIGH LINE

San Marino Trestle Table, East Colorado Arm Chair, Gamble House Buffet,

Gamble House China Top

Leopold's Tufted Bed, King, solid cherry, Chelsea Chest, Chelsea Bench

12