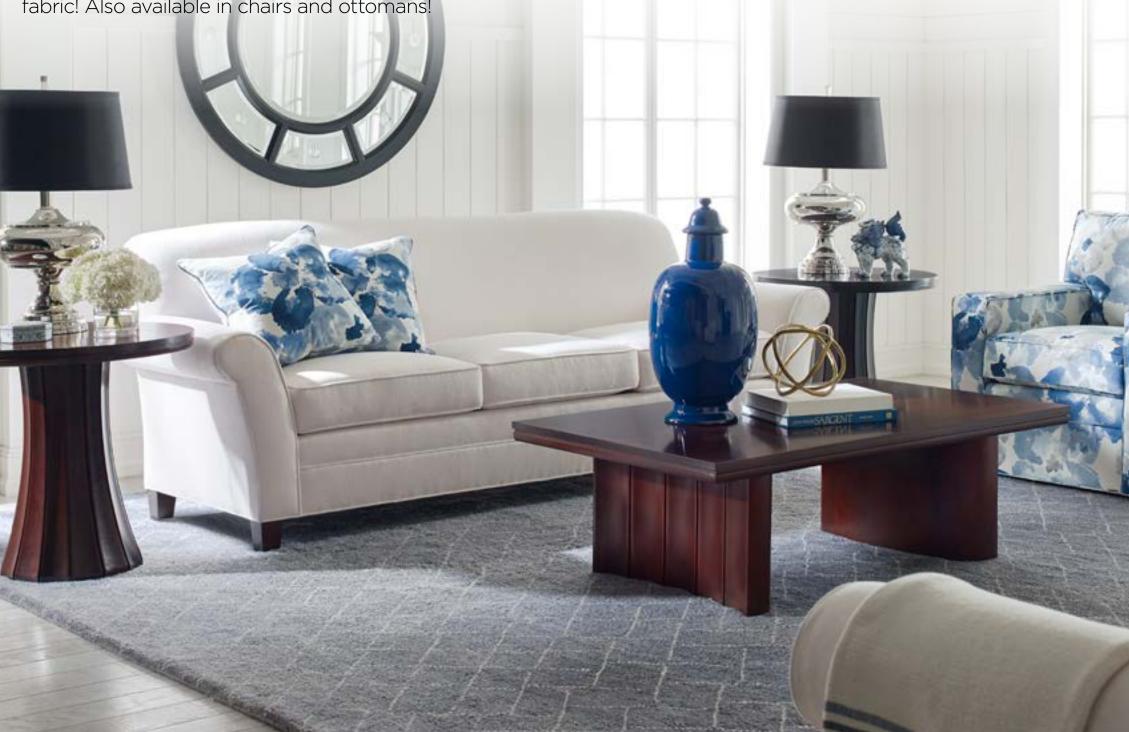

## SELECTIONALS® 7000 SERIES

3 NEW DEPTHS MEAN EXCEPTIONAL COMFORT & CHOICE! Create your own custom Stickley upholstery by selecting just the right arm, back, frame, base and fabric! Also available in chairs and ottomans!

Choose from 3 new depths! 36"(seat depth 21") 38"(seat depth 23") 40"(seat depth 25")

Exeter Round Dining Table, solid cherry, Manchester Hostess Chair, Display Cabinet

16

Highlands Bed, King, solid oak or cherry, oak shown, Highlands Door Night Stand, Highlands 3-Drawer Night Stand, Highlands Master Dresser, Bracket Clock, Anatolia Rust Stickley Designer Rug