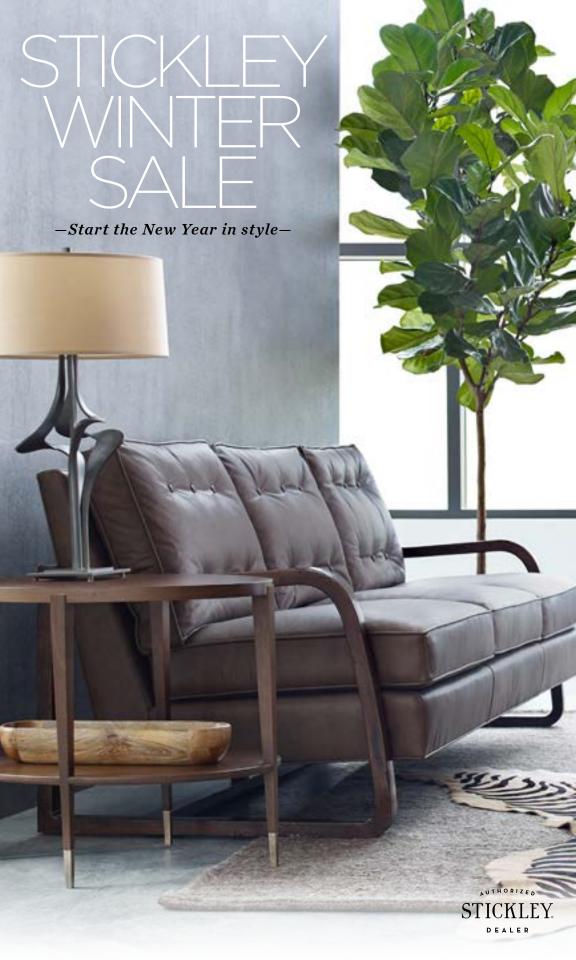

## SELECTIONALS® 7000 SERIES

3 NEW DEPTHS MEAN EXCEPTIONAL COMFORT & CHOICE! Create your own custom Stickley upholstery by selecting just the right arm, back, frame, base and fabric! Also available in chairs and ottomans!