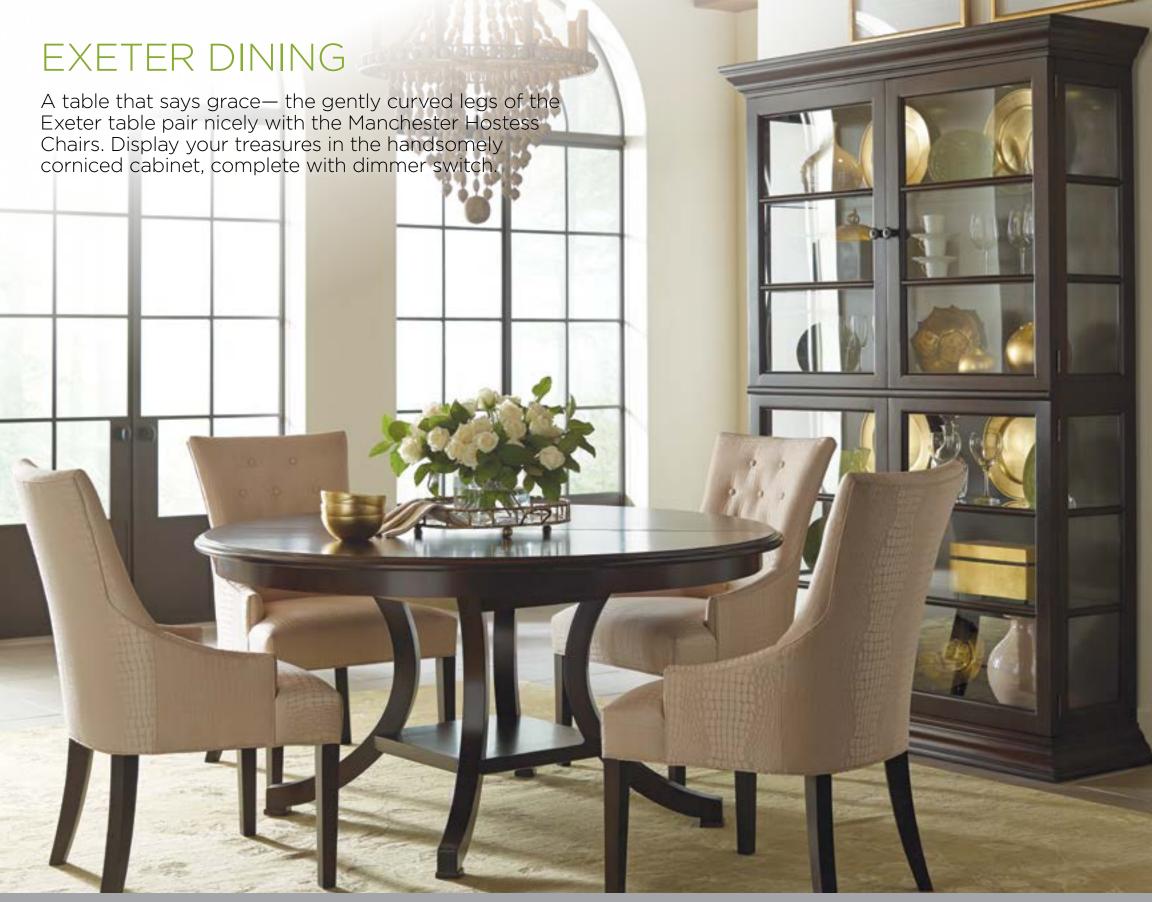

Choose from 3 new depths! 36"(seat depth 21") 38"(seat depth 23") 40"(seat depth 25")

Exeter Round Dining Table, solid cherry, Manchester Hostess Chair, Display Cabinet

16

Highlands Bed, King, solid oak or cherry, oak shown, Highlands Door Night Stand, Highlands 3-Drawer Night Stand, Highlands Master Dresser, Bracket Clock, Anatolia Rust Stickley Designer Rug