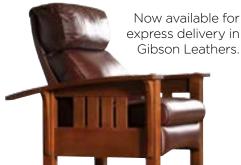

\$2,999\*

Bustle Back Bow Arm Morris Recliner in select leathers \$5,529

\$2,799\*

Santa Fe Sofa in select leathers—chair and ottoman also available at similar savings \$9,741

\$3,599\*

Small Bookcase, oak or cherry, oak shown \$1,530