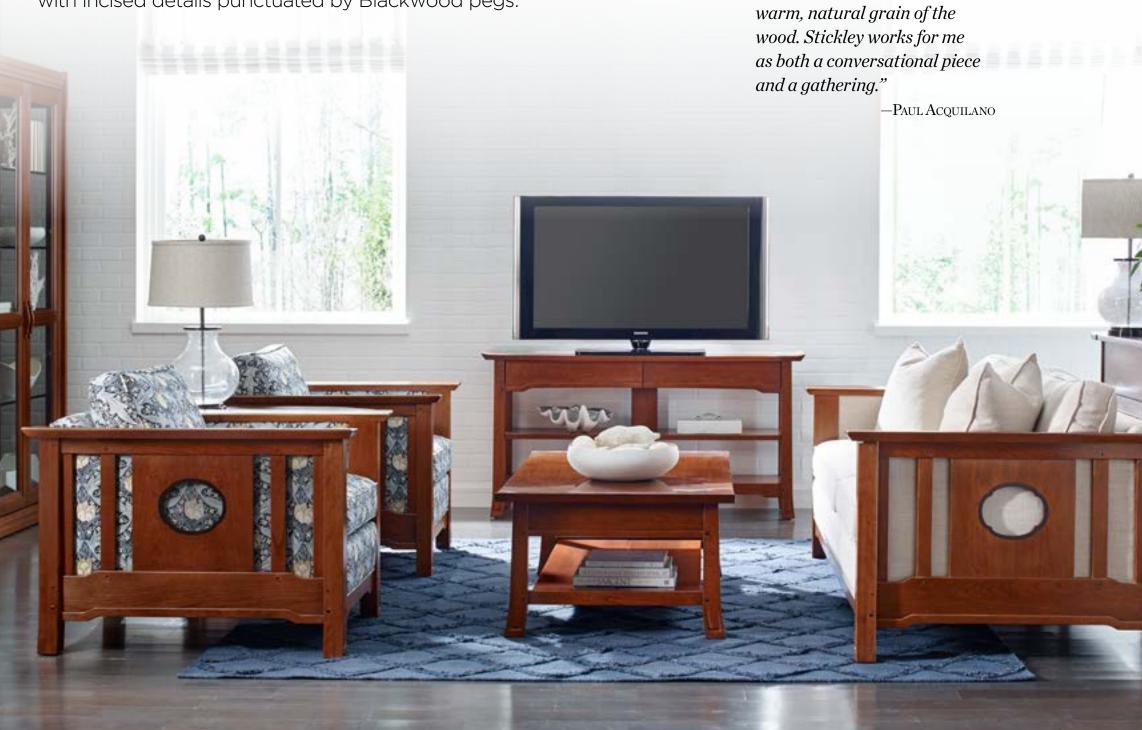

## OAK KNOLL LIVING ROOM

Wall-to-wall Pasadena style in gleaming cherry. The Oak Knoll living room is a fresh take on Greene and Greene—with incised details punctuated by Blackwood pegs.

Stickley Story No. 758

"I chose Stickley for the clean

design, simple curves and the