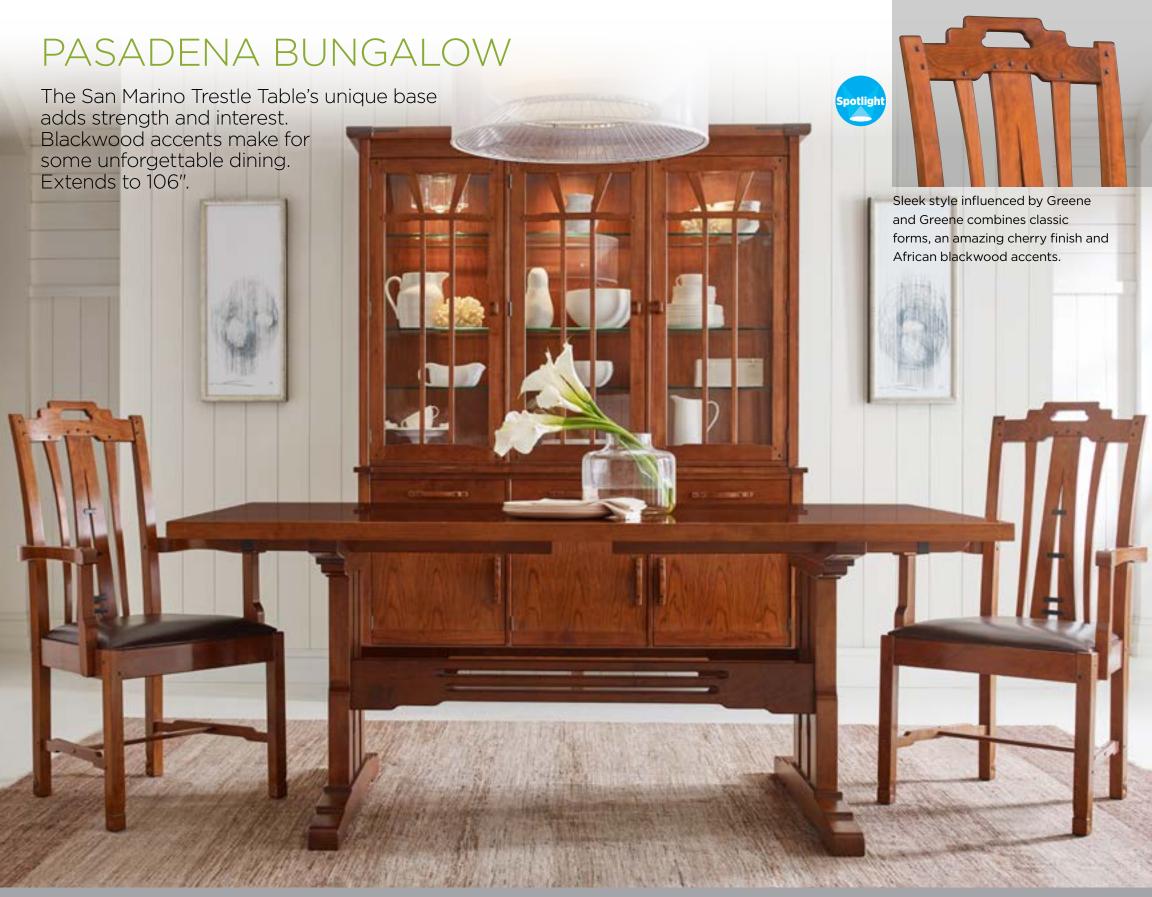

## HIGH LINE

San Marino Trestle Table, East Colorado Arm Chair, Gamble House Buffet,

Gamble House China Top

Leopold's Tufted Bed, King, solid cherry, Chelsea Chest, Chelsea Bench

12