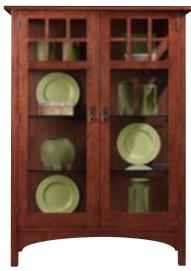

 $\$2799_{USD}$ 

THE 2017 COLLECTOR EDITION For the first time, we offer a Stickley Collector Edition with a unique choice! Select between wood doors with a decorative Harvey Ellis inlay or glass doors and sides. Both options have all the Stickley construction you have come to expect. The perfect addition to your Stickley Collection. **Own it before it's history**.