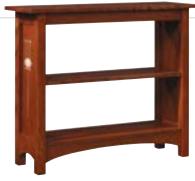

\$2,999\*

Bustle Back Bow Arm Morris Recliner in select leathers \$5,529

\$2,799\*

Santa Fe Sofa in select leathers—chair and ottoman also available at similar savings \$9,741

\$3,599\*

Small Bookcase, oak or cherry, oak shown \$1,530