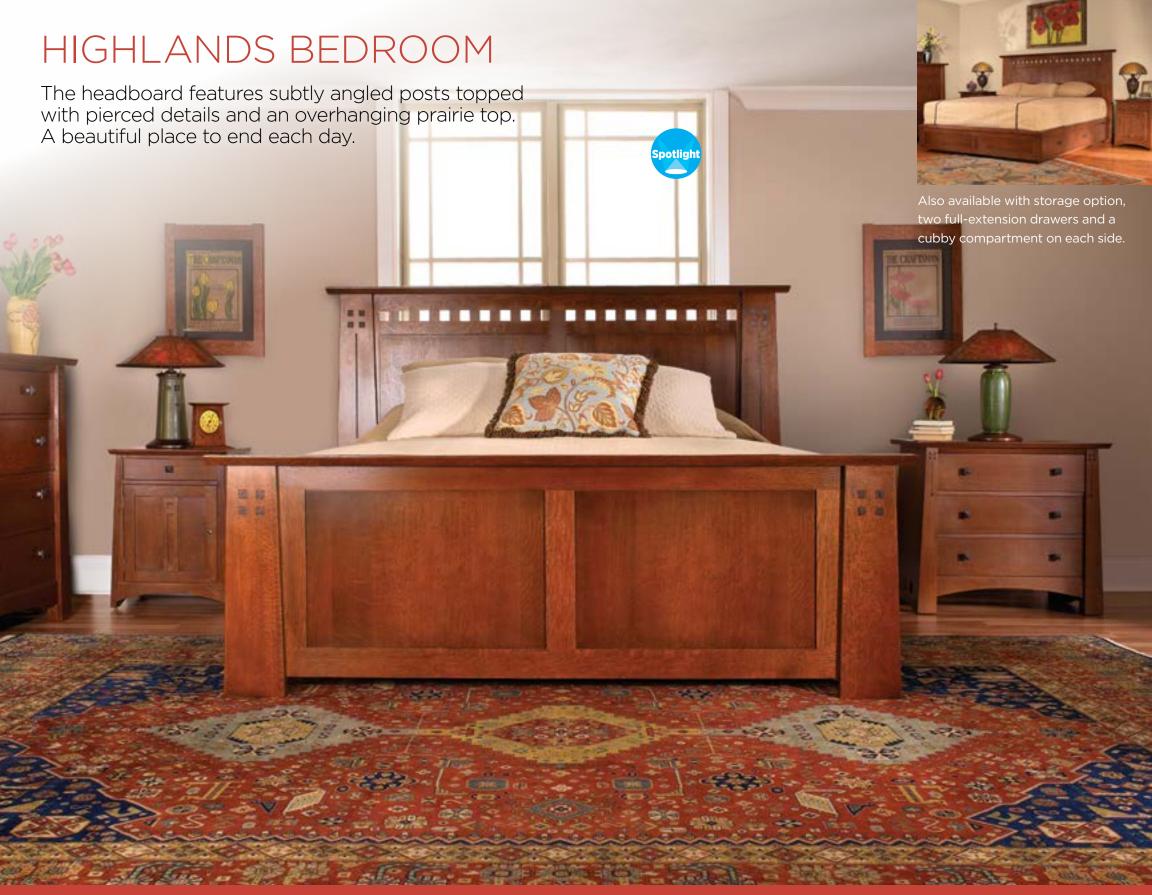

Choose from 3 new depths! 36"(seat depth 21") 38"(seat depth 23") 40"(seat depth 25")

Exeter Round Dining Table, solid cherry, Manchester Hostess Chair, Display Cabinet

16

Highlands Bed, King, solid oak or cherry, oak shown, Highlands Door Night Stand, Highlands 3-Drawer Night Stand, Highlands Master Dresser, Bracket Clock, Anatolia Rust Stickley Designer Rug